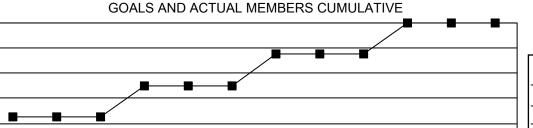

## MONTHLY MEMBERSHIP PROGRESS REPORT

## **LOCATION MINNESOTA**

## District 5M 4

| Clubs RESULTS FOR 2022-2023 |   |   |   | Members RESULTS FOR 2022-2023 |    |    |    |
|-----------------------------|---|---|---|-------------------------------|----|----|----|
|                             |   |   |   |                               |    |    |    |
| JULY/AUG/SEPT               | 0 | 0 | 1 | JULY/AUG/SEPT                 | 25 | 26 | 36 |
| OCT/NOV/DEC                 | 0 | 0 | 0 | OCT/NOV/DEC                   | 25 | 37 | 31 |
| JAN/FEB/MAR                 | 1 | 0 | 0 | JAN/FEB/MAR                   | 25 | 20 | 15 |
| APR/MAY/JUNE                | 0 | 0 | 0 | APR/MAY/JUNE                  | 25 | 5  | 4  |

## GOALS AND ACTUAL NEW CLUBS CUMULATIVE







Results as of: 4/30/2023

- ▲ - LAST YEAR MEMBERSHIP ACTUAL

| DROPPED CLUBS: 1 |    |
|------------------|----|
| DROPPED MEMBERS  |    |
| BROTT EB WEWBERO |    |
| DECEASED         | 18 |
| CLUB CANCELLED   | 0  |
| OTHER            | 68 |
| TOTAL            | 86 |
| 1                |    |

AUG

SEPT

ОСТ

| 29 CLUBS OF 53 ADDED 1 OR<br>MORE NEW MEMBERS | GENDER DISTRIBUTION                         |                                                          |  |  |
|-----------------------------------------------|---------------------------------------------|----------------------------------------------------------|--|--|
| MORE NEW MEMBERS                              | MALE FEMALE NON BINARY PREFER NOT TO ANSWER | 1,009 (70.12%)<br>430 (29.88%)<br>0 (0.00%)<br>0 (0.00%) |  |  |
|